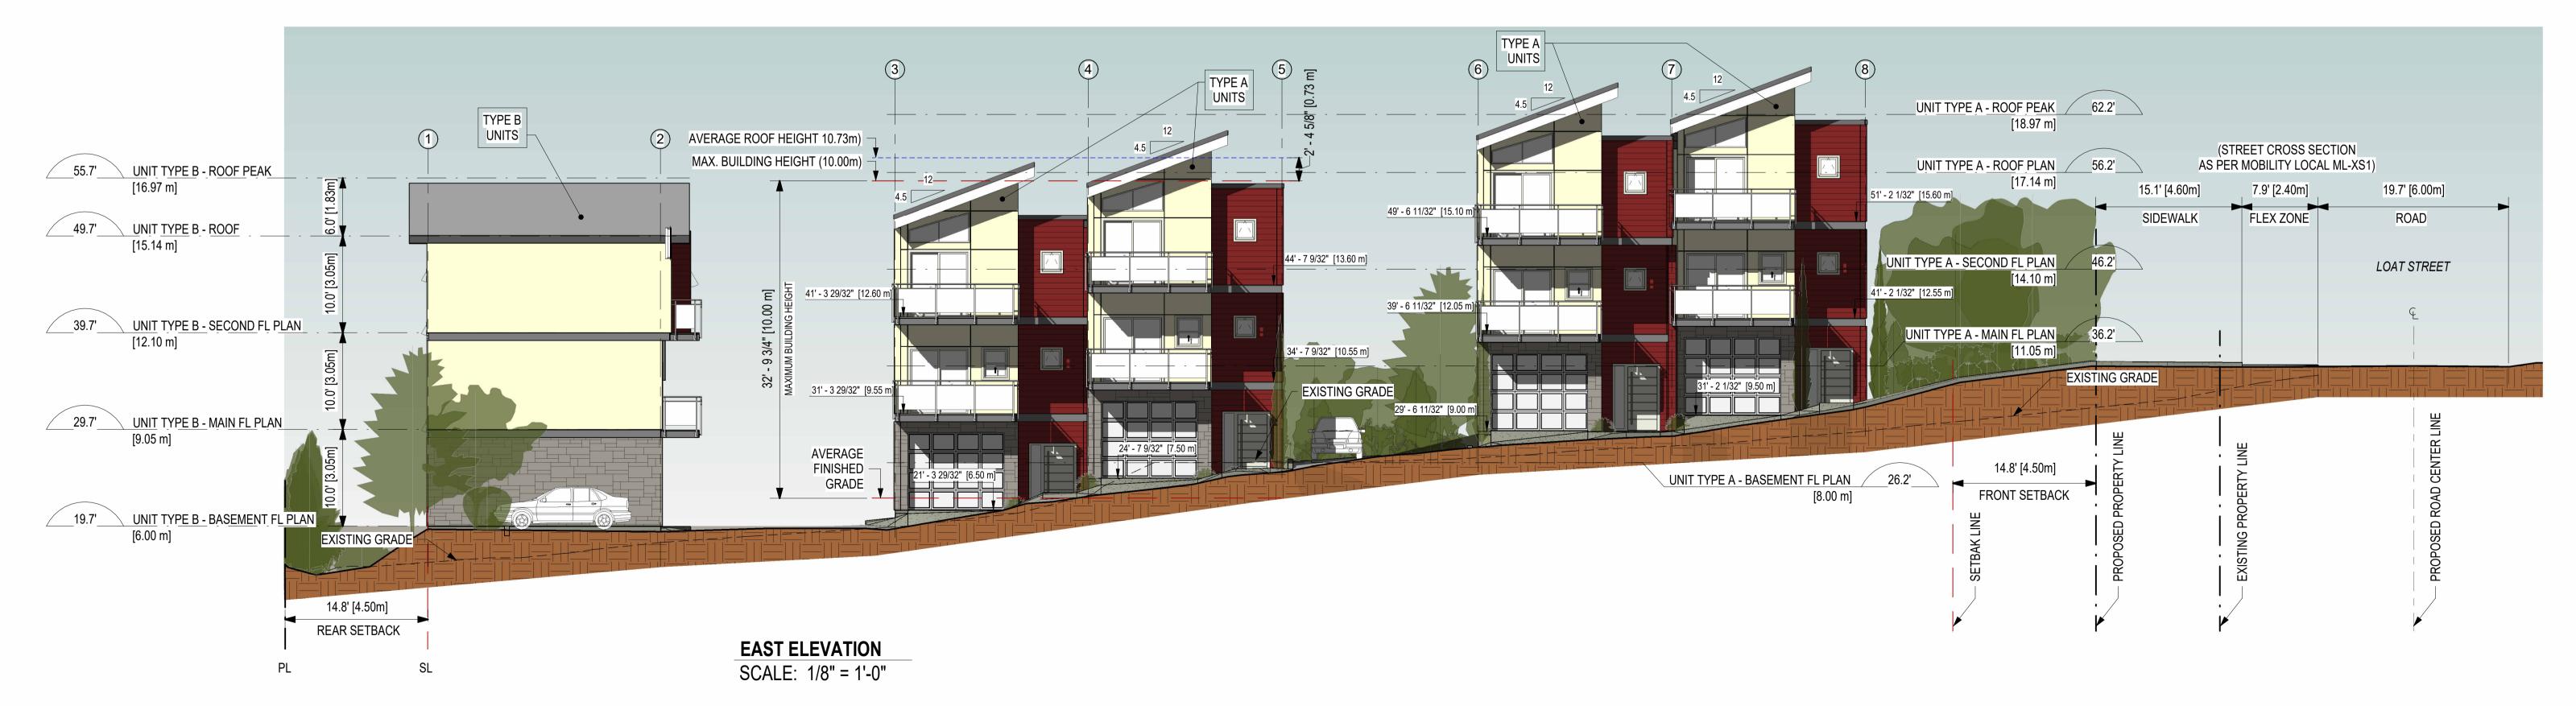

BUILDING ELEVATIONS

MULTIFAMILY DEVELOPMENT

Treelife Properties

1415 LOAT STREET, NANAIMO, BC

DATE

CHECKED

IAN

OCT 27, 2023

SCALE: 1/8" = 1'-0"

ian a. niamath
a.i.b.c.

151 SKINNER STREET, NANAIMO, B.C.
CELL: 250 756 8786 EMAIL: iniamath@shaw.ca

Treelife Properties

MULTIFAMILY DEVELOPMENT 1415 LOAT STREET, NANAIMO, BC

BUILDING ELEVATIONS