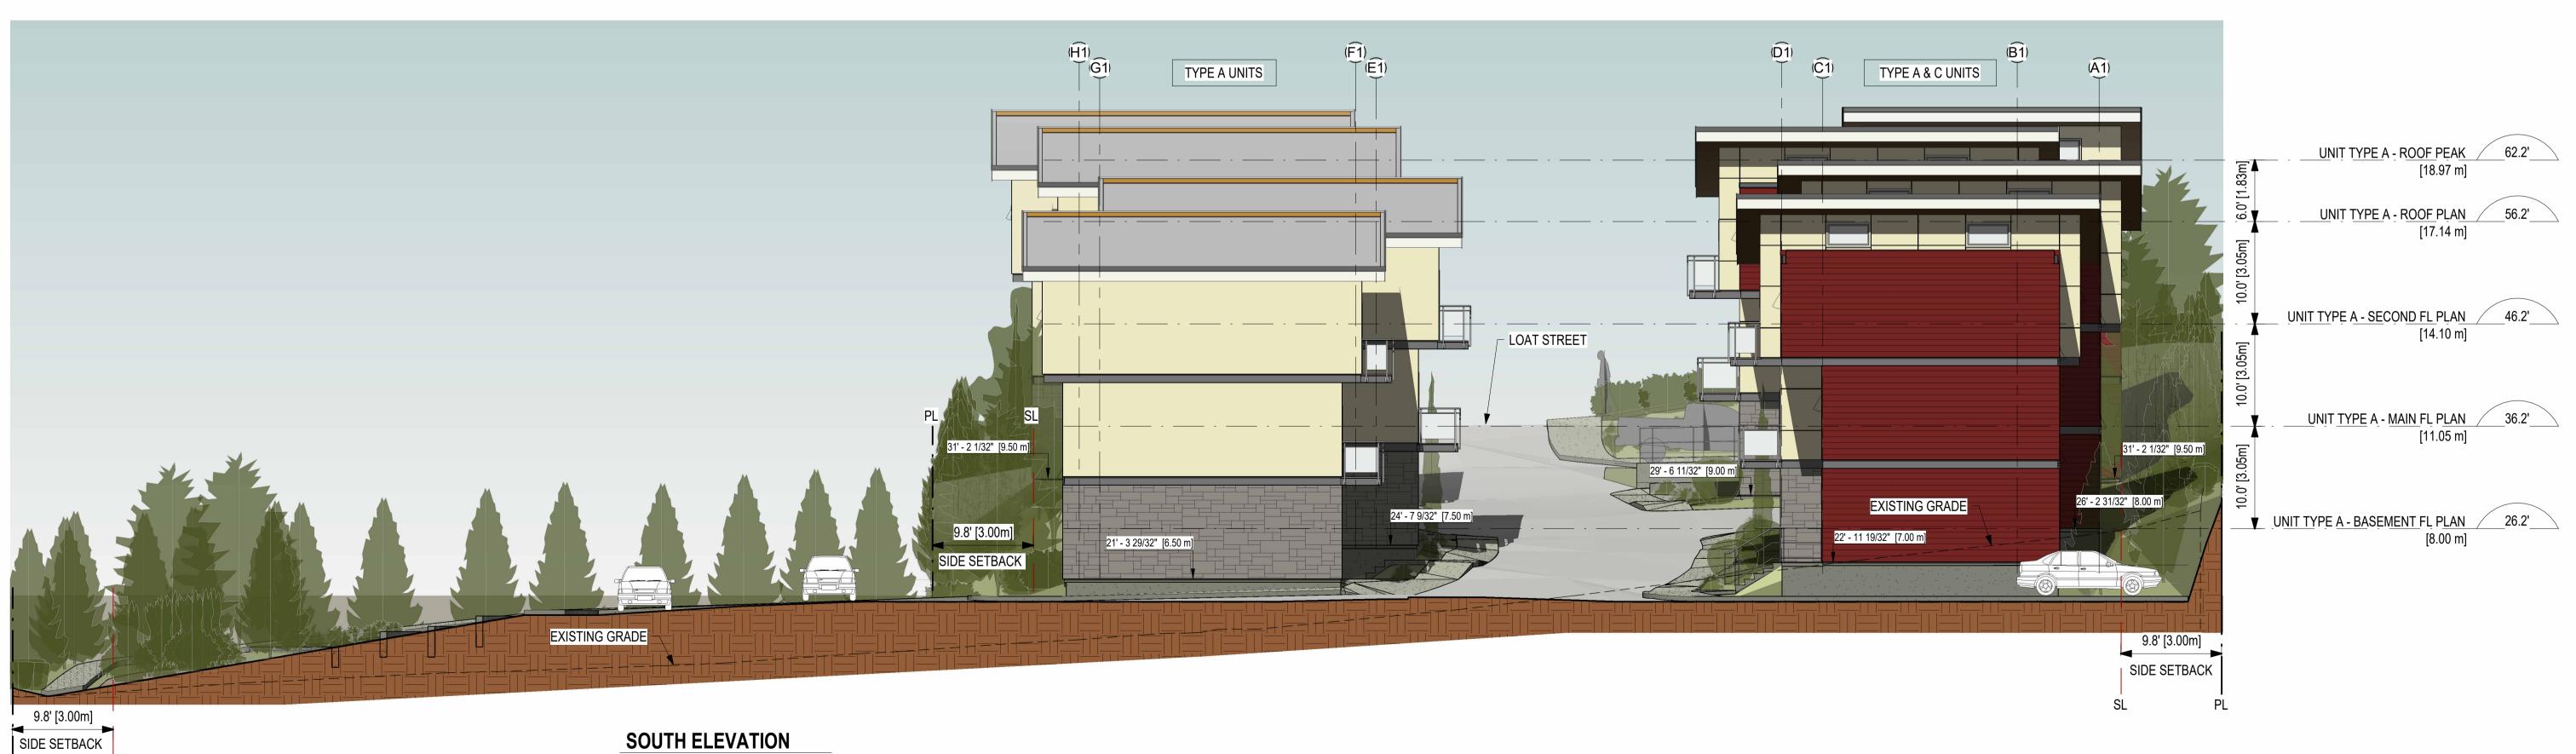

BUILDING ELEVATIONS

MULTIFAMILY DEVELOPMENT

Treelife Properties

1415 LOAT STREET, NANAIMO, BC

DATE

CHECKED

IAN

OCT 27, 2023

SCALE: 1/8" = 1'-0"

ian a. niamath
a.i.b.c.

151 SKINNER STREET, NANAIMO, B.C.
CELL: 250 756 8786 EMAIL: iniamath@shaw.ca

Treelife Properties

MULTIFAMILY DEVELOPMENT 1415 LOAT STREET, NANAIMO, BC

BUILDING ELEVATIONS