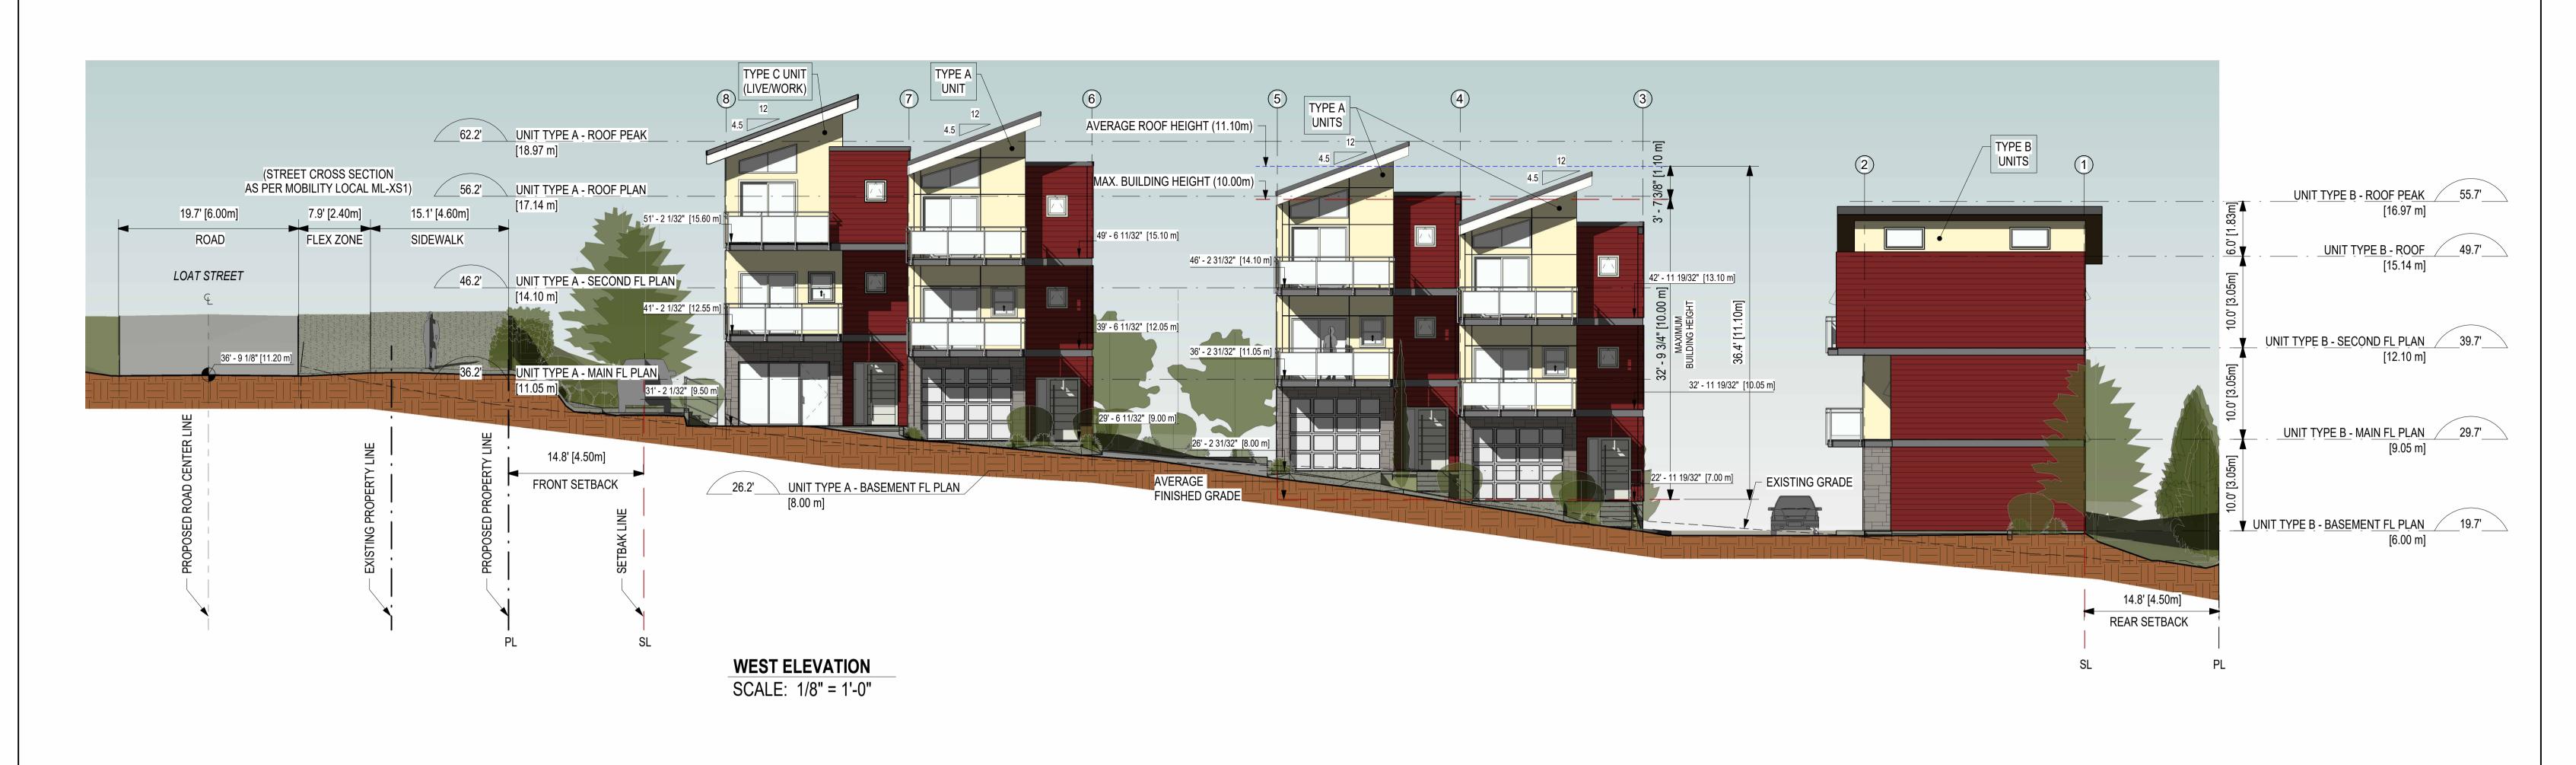

BUILDING ELEVATIONS

MULTIFAMILY DEVELOPMENT

Treelife Properties

1415 LOAT STREET, NANAIMO, BC

DATE

CHECKED

IAN

OCT 27, 2023

SCALE: 1/8" = 1'-0"

ian a. niamath
a.i.b.c.

151 SKINNER STREET, NANAIMO, B.C.
CELL: 250 756 8786 EMAIL: iniamath@shaw.ca

Treelife Properties

MULTIFAMILY DEVELOPMENT 1415 LOAT STREET, NANAIMO, BC

BUILDING ELEVATIONS