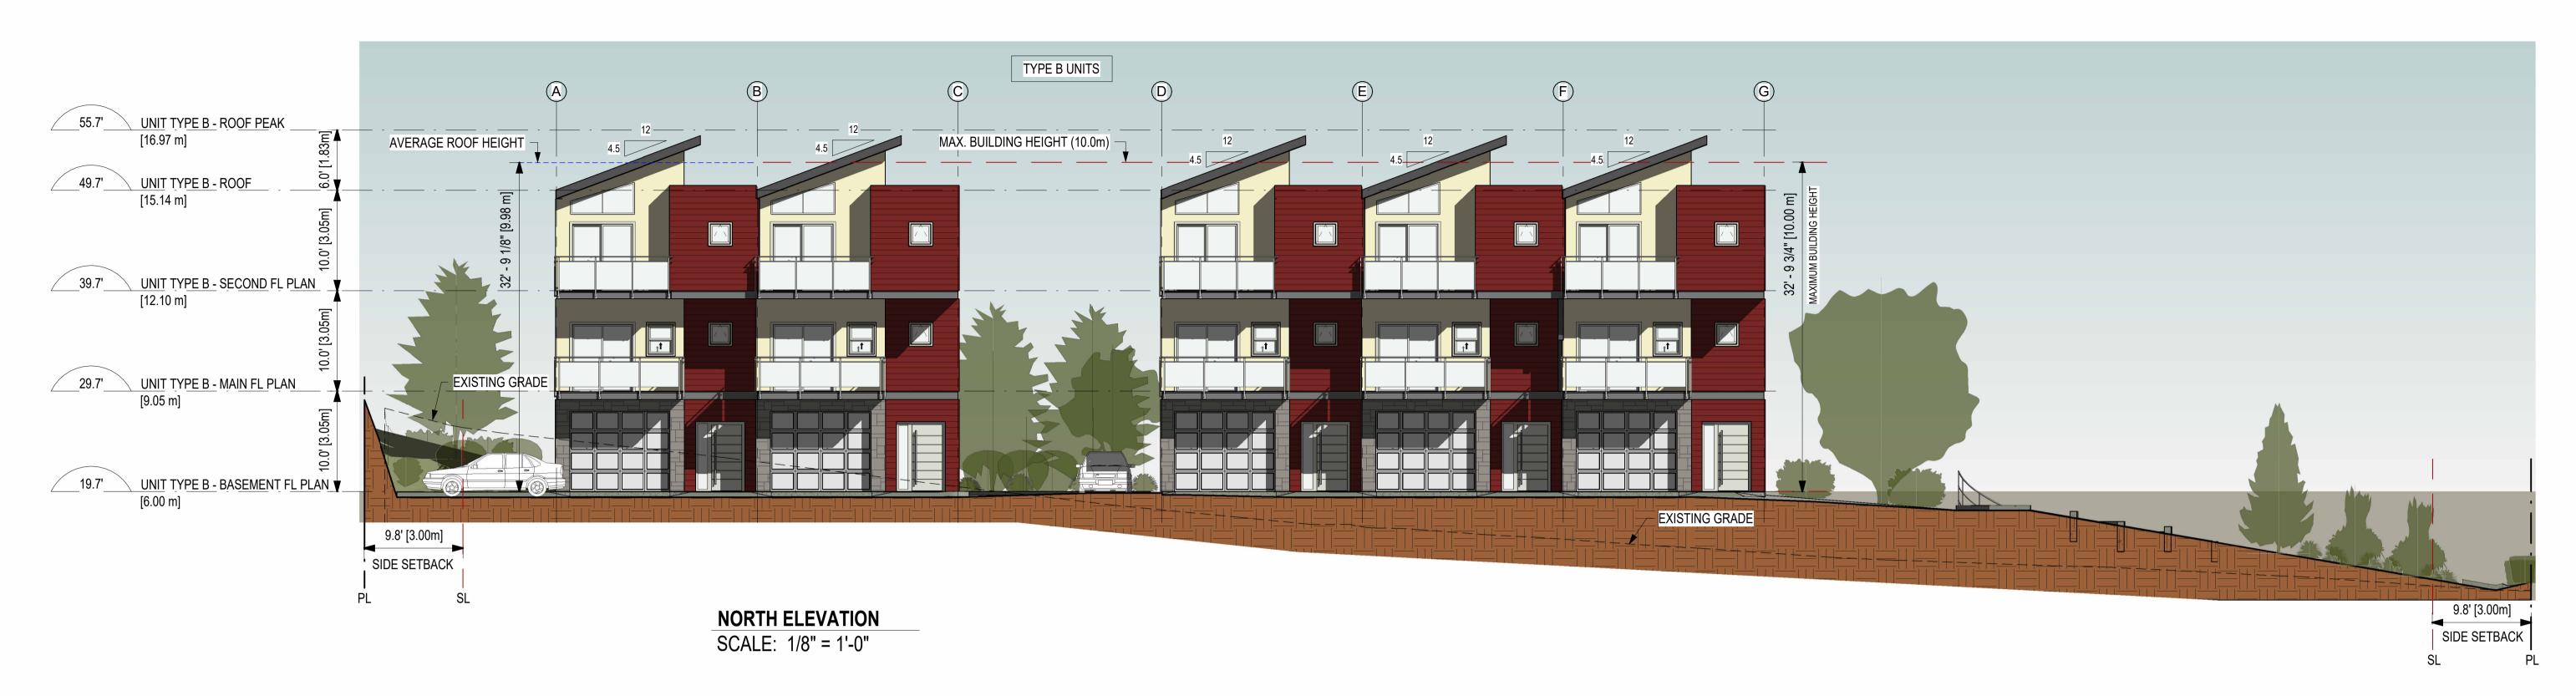

BUILDING ELEVATIONS

MULTIFAMILY DEVELOPMENT

Treelife Properties

1415 LOAT STREET, NANAIMO, BC

DATE

CHECKED

IAN

OCT 27, 2023

SCALE: 1/8" = 1'-0"

ian a. niamath
a.i.b.c.

151 SKINNER STREET, NANAIMO, B.C.
CELL: 250 756 8786 EMAIL: iniamath@shaw.ca

Treelife Properties

MULTIFAMILY DEVELOPMENT 1415 LOAT STREET, NANAIMO, BC

BUILDING ELEVATIONS